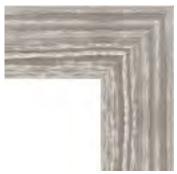

Serif POL-2252 Colour: Grey Finish: Wood Grain Width: 50mm Rebate: 12mm

Homestyle POL-4307 Colour: Oak Finish: Wood Grain Width: 43mm Rebate: 12mm

Provence POL-4863 Colour: Oak Finish: Wood Grain Width: 30mm Rebate: 10mm