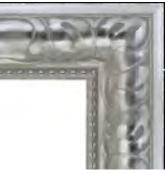

Galaxy POL-2236 Colour: Red Finish: Gloss Width: 90mm Rebate: 10mm

**Reverse Embossed** POL-4519 Colour: Gold Finish: Washed, Ornate Width: 60mm Rebate: 18mm

**Reverse Embossed** POL-4518 **Colour: Silver** Finish: Ornate Width: 60mm Rebate: 18mm