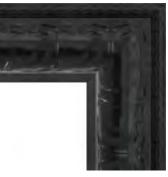

**Reverse Embossed** POL-4353 **Colour: Black** Finish: Gloss. Ornate Width: 60mm Rebate: 18mm

**Reverse Embossed** POL-4354 **Colour: White** Finish: Gloss. Ornate Width: 60mm Rebate: 18mm

Mercury POL-4675 Colour: Black Finish: Gloss/Silver Width: 42mm Rebate: 16mm