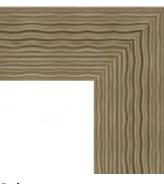

Serif POL-2252 Colour: Grey Finish: Wood Grain Width: 50mm Rebate: 12mm

Homestyle POL-4307 Colour: Oak Finish: Wood Grain Width: 43mm Rebate: 12mm

Provence POL-4863 Colour: Oak Finish: Wood Grain Width: 30mm Rebate: 10mm