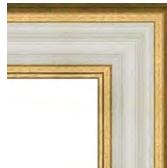

Serif POL-2252 Colour: Grey Finish: Wood Grain Width: 50mm Rebate: 12mm

Homestyle POL-4307 Colour: Oak Finish: Wood Grain Width: 43mm Rebate: 12mm

Provence POL-4863 Colour: Oak Finish: Wood Grain Width: 30mm Rebate: 10mm