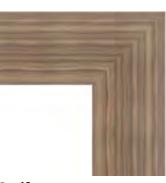

Serif POL-2252 Colour: Grey Finish: Wood Grain Width: 50mm Rebate: 12mm

Homestyle POL-4307 Colour: Oak Finish: Wood Grain Width: 43mm Rebate: 12mm

Provence POL-4863 Colour: Oak Finish: Wood Grain Width: 30mm Rebate: 10mm

Flat POL-4871 Colour: Oak Finish: Wood Grain Width: 40mm Rebate: 19mm

Watercolour POL-4547 Colour: Oak Finish: Brushed Wood Width: 25mm Rebate: 11mm

**Rialto** POL-2181 Colour: Silver Width: 83mm Rebate: 18mm