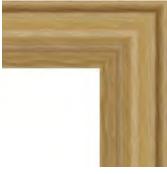

Serif POL-2252 Colour: Grey Finish: Wood Grain Width: 50mm Rebate: 12mm

Homestyle POL-4307 Colour: Oak Finish: Wood Grain Width: 43mm Rebate: 12mm

Provence POL-4863 Colour: Oak Finish: Wood Grain Width: 30mm Rebate: 10mm

Flat POL-4871 Colour: Oak Finish: Wood Grain Width: 40mm Rebate: 19mm

Watercolour POL-4547 Colour: Oak Finish: Brushed Wood Width: 25mm Rebate: 11mm

**Rialto** POL-2181 Colour: Silver Width: 83mm Rebate: 18mm