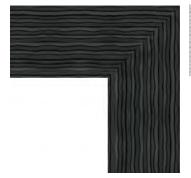

## FRAME COLLECTION

Galaxy POL-2239 Colour: Black Finish: Gloss Width: 90mm Rebate: 10mm

POL-2238 Colour: Silver Finish: Gloss Width: 90mm Rebate: 10mm

Galaxy POL-2235 Colour: Bronze Finish: Gloss Width: 90mm Rebate: 10mm