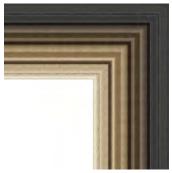

## FRAME COLLECTION

Serif POL-2251 Colour: Gunmetal Finish: Smooth Wood Width: 50mm Rebate: 12mm

Serif POL-2250 Colour: Bronze Finish: Smooth Wood Width: 50mm Rebate: 12mm

Serif POL-2254 Colour: Walnut Finish: Wood Grain Width: 50mm Rebate: 12mm