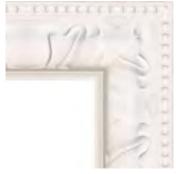

Galaxy POL-2236 Colour: Red Finish: Gloss Width: 90mm Rebate: 10mm

**Reverse Embossed** POL-4519 Colour: Gold Finish: Washed, Ornate Width: 60mm Rebate: 18mm

**Reverse Embossed** POL-4518 **Colour: Silver** Finish: Ornate Width: 60mm Rebate: 18mm

**Reverse Embossed** POL-4353 **Colour: Black** Finish: Gloss. Ornate Width: 60mm Rebate: 18mm

**Reverse Embossed** POL-4354 **Colour: White** Finish: Gloss. Ornate Width: 60mm Rebate: 18mm

Mercury POL-4675 Colour: Black Finish: Gloss/Silver Width: 42mm Rebate: 16mm