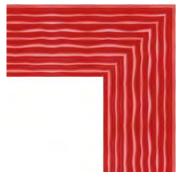

Galaxy POL-2236 Colour: Red Finish: Gloss Width: 90mm Rebate: 10mm

**Reverse Embossed** POL-4519 Colour: Gold Finish: Washed, Ornate Width: 60mm Rebate: 18mm

**Reverse Embossed** POL-4518 **Colour: Silver** Finish: Ornate Width: 60mm Rebate: 18mm