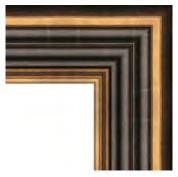

## FRAME COLLECTION

Serif POL-2251 Colour: Gunmetal Finish: Smooth Wood Width: 50mm Rebate: 12mm

Serif POL-2250 Colour: Bronze Finish: Smooth Wood Width: 50mm Rebate: 12mm

Serif POL-2254 Colour: Walnut Finish: Wood Grain Width: 50mm Rebate: 12mm