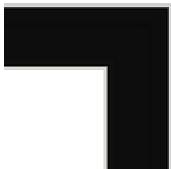

**Reverse Embossed** POL-4353 **Colour: Black** Finish: Gloss. Ornate Width: 60mm Rebate: 18mm

**Reverse Embossed** POL-4354 **Colour: White** Finish: Gloss. Ornate Width: 60mm Rebate: 18mm

Mercury POL-4675 Colour: Black Finish: Gloss/Silver Width: 42mm Rebate: 16mm