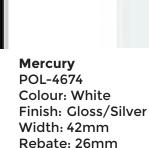

**Reverse Embossed** POL-4353 **Colour: Black** Finish: Gloss. Ornate Width: 60mm Rebate: 18mm

**Reverse Embossed** POL-4354 **Colour: White** Finish: Gloss. Ornate Width: 60mm Rebate: 18mm

Mercury POL-4675 Colour: Black Finish: Gloss/Silver Width: 42mm Rebate: 16mm