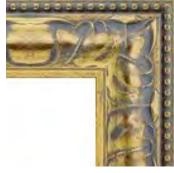

Galaxy POL-2236 Colour: Red Finish: Gloss Width: 90mm Rebate: 10mm

**Reverse Embossed** POL-4519 Colour: Gold Finish: Washed, Ornate Width: 60mm Rebate: 18mm

**Reverse Embossed** POL-4518 **Colour: Silver** Finish: Ornate Width: 60mm Rebate: 18mm