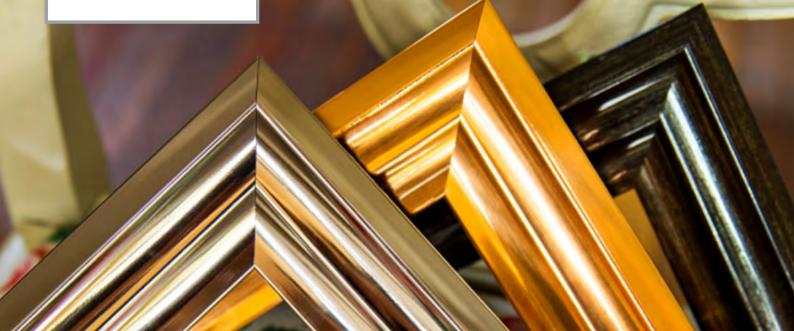

## FRAME COLLECTION

Serif POL-2251 Colour: Gunmetal Finish: Smooth Wood Width: 50mm Rebate: 12mm

Serif POL-2250 Colour: Bronze Finish: Smooth Wood Width: 50mm Rebate: 12mm

Serif POL-2254 Colour: Walnut Finish: Wood Grain Width: 50mm Rebate: 12mm

**Rialto** POL-2180 Colour: Antique W/G Width: 83mm Rebate: 18mm

**Rialto** POL-2078 Colour: Distressed Silver Width: 83mm Rebate: 18mm

**Rialto** POL-2183 Colour: Bronze Width: 83mm Rebate: 18mm